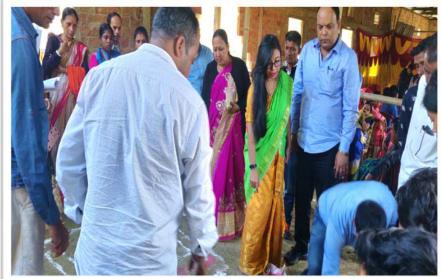

#### (a) Sensitisation by District:

Once villages are selected village visits are to be conducted for systematic environment creation and social mobilisation. The Deputy Commissioner shall visit the two villages with the team of officials and public representatives like local MLAs, Gram Panchayat Presidents/ Members, etc. During the interactions the Deputy Commissioners and others should sensitise the villagers and stakeholders and make them fully aware about the scheme. The villages should also be fully involved in the mobilisation activities held during the visit. Some of the activities which could be considered for formulating the broad collective vision for the villages and for kindling the enthusiasm of community members:

### PRA MAPPING

(2) Sonai LAC: Dhamalia and Gangapur

Awareness Programmes and VLC Meetings