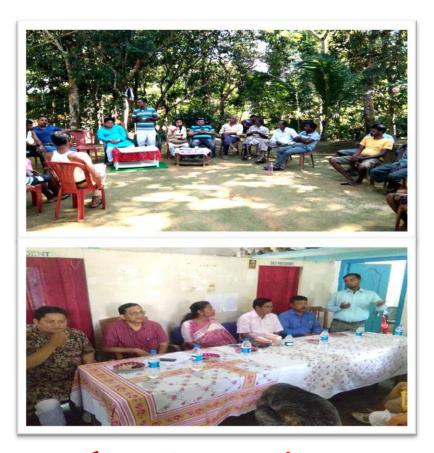

#### (a) Sensitisation by District:

Once villages are selected village visits are to be conducted for systematic environment creation and social mobilisation. The Deputy Commissioner shall visit the two villages with the team of officials and public representatives like local MLAs, Gram Panchayat Presidents/ Members, etc. During the interactions the Deputy Commissioners and others should sensitise the villagers and stakeholders and make them fully aware about the scheme. The villages should also be fully involved in the mobilisation activities held during the visit. Some of the activities which could be considered for formulating the broad collective vision for the villages and for kindling the enthusiasm of community members:

(1) Silchar LAC: Jaifarpur and Nutan Kanchanpur

Awareness Programmes and VLC Meetings

(1) Silchar LAC: