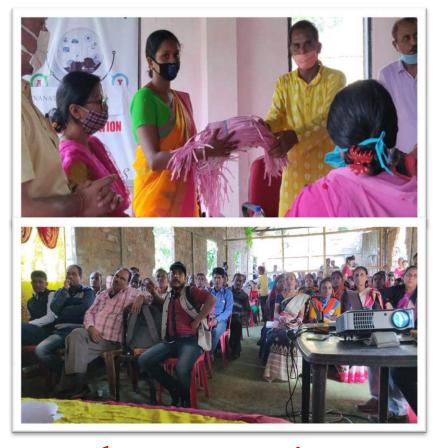

## One-Day Orientation Programme at Jyoti Kala Kendra, Silchar.

#### (a) Sensitisation by District:

Once villages are selected village visits are to be conducted for systematic environment creation and social mobilisation. The Deputy Commissioner shall visit the two villages with the team of officials and public representatives like local MLAs, Gram Panchayat Presidents/ Members, etc. During the interactions the Deputy Commissioners and others should sensitise the villagers and stakeholders and make them fully aware about the scheme. The villages should also be fully involved in the mobilisation activities held during the visit. Some of the activities which could be considered for formulating the broad collective vision for the villages and for kindling the enthusiasm of community members: