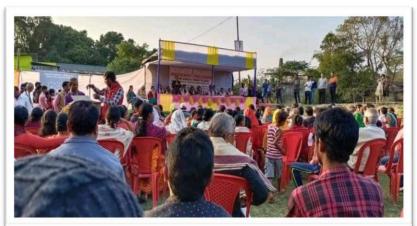

#### (a) Sensitisation by District:

Once villages are selected village visits are to be conducted for systematic environment creation and social mobilisation. The Deputy Commissioner shall visit the two villages with the team of officials and public representatives like local MLAs, Gram Panchayat Presidents/ Members, etc. During the interactions the Deputy Commissioners and others should sensitise the villagers and stakeholders and make them fully aware about the scheme. The villages should also be fully involved in the mobilisation activities held during the visit. Some of the activities which could be considered for formulating the broad collective vision for the villages and for kindling the enthusiasm of community members:

(1) Silchar LAC: Jaifarpur and Nutan Kanchanpur

Awareness Programmes and VLC Meetings

(1) Silchar LAC: