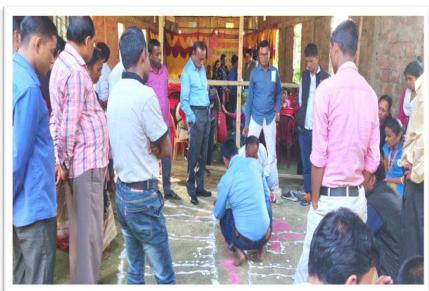

#### (a) Sensitisation by District:

Once villages are selected village visits are to be conducted for systematic environment creation and social mobilisation. The Deputy Commissioner shall visit the two villages with the team of officials and public representatives like local MLAs, Gram Panchayat Presidents/ Members, etc. During the interactions the Deputy Commissioners and others should sensitise the villagers and stakeholders and make them fully aware about the scheme. The villages should also be fully involved in the mobilisation activities held during the visit. Some of the activities which could be considered for formulating the broad collective vision for the villages and for kindling the enthusiasm of community members:

### PRA MAPPING

(2) Sonai LAC: Dhamalia and Gangapur

Awareness Programmes and VLC Meetings