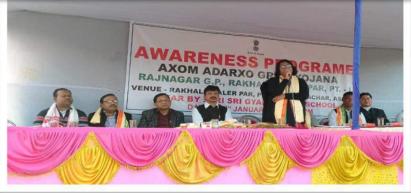

the villagers and stakeholders and make them fully aware about the scheme. The villages should also be fully involved in the mobilisation activities held during the visit. Some of the activities which could be considered for formulating the broad collective vision for the villages and for kindling the enthusiasm of community members:

(1) Silchar LAC: Jaifarpur and Nutan Kanchanpur





Awareness Programmes and VLC Meetings

(1) Silchar LAC:





### PRA MAPPING

(2) Sonai LAC: Dhamalia and Gangapur









Awareness Programmes and VLC Meetings

### (2) Sonai LAC:



PRA MAPPING

(3) Udharbond LAC: Madhupur (Madhavpur) and Joypur Pt-III







Awareness Programmes and VLC Meetings

(3) Udharbond LAC:





### PRA MAPPING

(4) Borkhola LAC: Dudhpatil Grant and Rakhal Khalerpar Pt-I









Awareness Programmes and VLC Meetings

(4) Borkhola LAC:





### PRA MAPPING

(5) Katigorah LAC: Gobindapur Pt-III and Dinanathpur Bagicha





Awareness Programmes and VLC Meetings

(5) Katigorah LAC:





### PRA MAPPING

## Survey at Household and Village Level

(1) Offline: The Questionnaires may be submitted filling up the required fields of the Prescribed Format in hard copies.

### Manually



(2) Online: The Questionnaires may be submitted using the Mobile App, designed and developed for AAGY.

## **Digitally**



## Village Development Plan (VDP)

The beginning of the transformation of the village will be through a specific Village Development Plan(VDP).

While preparing the VDP the District Administration shall first check whether any VDP has already been prepared by Panchayat