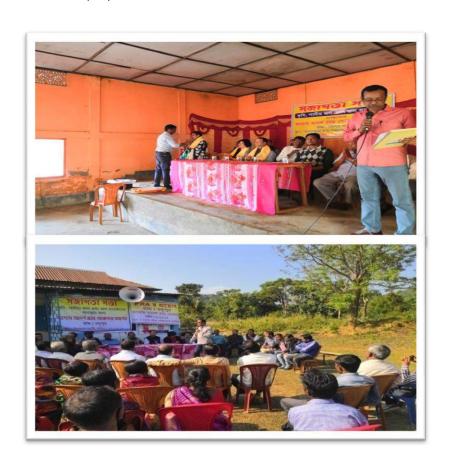

c representatives like local MLAs, Gram Panchayat Presidents/ Members, etc. During the interactions the Deputy Commissioners and others should sensitise the villagers and stakeholders and make them fully aware about the scheme. The villages should also be fully involved in the mobilisation activities held during the visit. Some of the activities which could be considered for formulating the broad collective vision for the villages and for kindling the enthusiasm of community members:

(1) Silchar LAC: Jaifarpur and Nutan Kanchanpur





Awareness Programmes and VLC Meetings

(1) Silchar LAC:





### PRA MAPPING

(2) Sonai LAC: Dhamalia and Gangapur









Awareness Programmes and VLC Meetings

### (2) Sonai LAC:



PRA MAPPING

(3) Udharbond LAC: Madhupur (Madhavpur) and Joypur Pt-III







Awareness Programmes and VLC Meetings

(3) Udharbond LAC:





### PRA MAPPING

(4) Borkhola LAC: Dudhpatil Grant and Rakhal Khalerpar Pt-I









Awareness Programmes and VLC Meetings

(4) Borkhola LAC:





### PRA MAPPING

(5) Katigorah LAC: Gobindapur Pt-III and Dinanathpur Bagicha





Awareness Programmes and VLC Meetings

(5) Katigorah LAC:





### PRA MAPPING

## Survey at Household and Village Level

(1) Offline: The Questionnaires may be submitted filling up the required fields of the Prescribed Format in hard copies.

### Manually



(2) Online: The Questionnaires may be submitted using the Mobile App, designed and developed for AAGY.

## **Digitally**



## Village Development Plan (VDP)

The beginning of the transformation of the village will be through a specific Vil