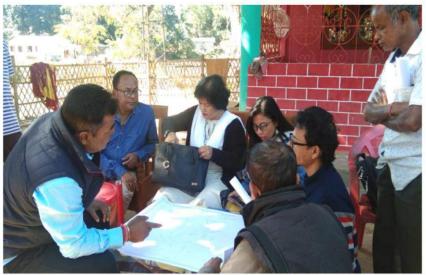

#### (a) Sensitisation by District:

Once villages are selected village visits are to be conducted for systematic environment creation and social mobilisation. The Deputy Commissioner shall visit the two villages with the team of officials and public representatives like local MLAs, Gram Panchayat Presidents/ Members, etc. During the interactions the Deputy Commissioners and others should sensitise the villagers and stakeholders and make them fully aware about the scheme. The villages should also be fully involved in the mobilisation activities held during the visit. Some of the activities which could be considered for formulating the broad collective vision for the villages and for kindling the enthusiasm of community members: