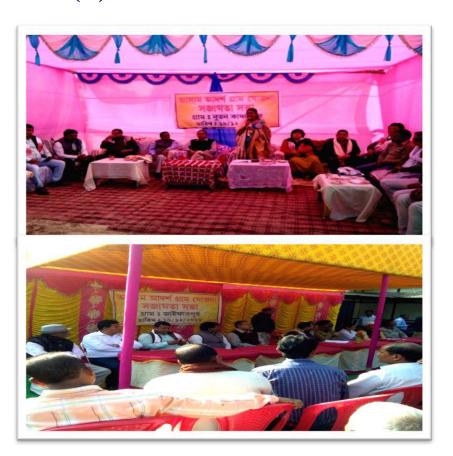

## One-Day Orientation Programme at Jyoti Kala Kendra, Silchar.

#### (a) Sensitisation by District:

Once villages are selected village visits are to be conducted for systematic environment creation and social mobilisation. The Deputy Commissioner shall visit the two villages with the team of officials and public representatives like local MLAs, Gram Panchayat Presidents/ Members, etc. During the interactions the Deputy Commissioners and others should sensitise the villagers and stakeholders and make them fully aware about the scheme. The villages should also be fully involved in the mobilisation activities held during the visit. Some of the activities which could be considered for formulating the broad collective vision for the villages and for kindling the enthusiasm of community members: